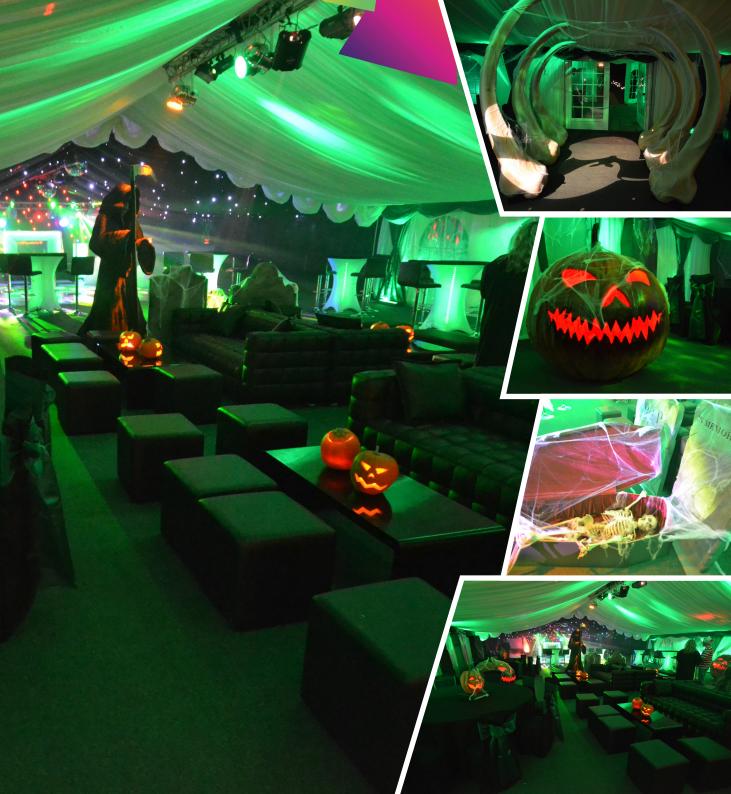

## HALLOWEEN THEME Case Study

## BRIEF:

To transform an existing marquee without modifying the structure or linings for a halloween themed party.

## WHAT WE DID:

- Installed a lighting rig in the ceiling and extra lighting effects in and around the structure of the set.
- Installed 4 sets of black furniture, 4 LED poseur tables and chairs.
- Provided a photography disco package and video add-on.
- Provided fun catering including a red dyed chocolate fountain.
- Installed various props including a giant ribcage boned entranceway, grim reaper with scythe, toe pincher coffin, giant pumpkins and handcarved pumpkins, giant halloween cauldrons. giant headstones and cob web material.